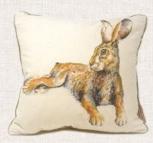

the and group

GP85313 Bees on Thistle Cushion 40x40cm Feather Filled Pack Size: 1 Trade: £10.42 RRP: £25.00

GP85314 Donald Cushion 40x40cm Feather Filled Pack Size: 1 Trade: £10.42 RRP: £25.00

GP85315 Maddy Cushion 40x40cm Feather Filled Pack Size: 1 Trade: £10.42 RRP: £25.00