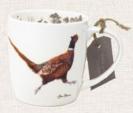

MG25335C Bees on Thistle Fine China Loose Mug 340ml Pack Size: 6 Trade: £3.13 RRP: £7.50

MG25334C
Baxter
Fine China Loose Mug 340ml
Pack Size: 6
Trade: £3.13
RRP: £7.50

MG25339C Judy Fine China Loose Mug 340ml Pack Size: 6 Trade: £3.13 RRP: £7.50

MG25337C
Proudlock
Fine China Loose Mug 340ml
Pack Size: 6
Trade: £3.13
RRP: £7.50

MG25336C Felicity Fine China Loose Mug 340ml Pack Size: 6 Trade: £3.13 RRP: £7.50

MG25338C Winston Fine China Loose Mug 340ml Pack Size: 6 Trade: £3.13 RRP: £7.50