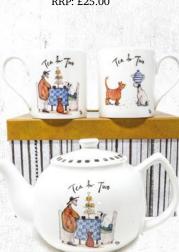

## The Art Group Home

Sam Toft Gifting

GP85357 Tea for Two Teabag Tidy Gift Boxed Pack Size: 4 Trade: £1.88 RRP: £5.00

GP85355 Tea for Two Glass Worktop Saver Gift Boxed Pack Size: 4 Trade: £4.17 RRP: £10.00

GP85356

Tea for Two

Scatter Trav

Pack Size: 6

Trade: £2.08

RRP: £5.00

GP85365 **Mustard Collection** Set of 4 Ceramic Coasters Gift Boxed Pack Size: 6 Trade: £4.17 RRP: £10.00

GP85358

Tea for Two

Laptray

Pack Size: 2

Trade: £8.33

GP85359 Be Who You Be 1000 Piece Jigsaw Puzzle Pack Size: 4 Trade: £5.83 RRP: £14.00