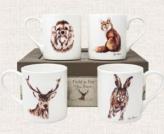

MG25335C Bees on Thistle Fine China Loose Mug 340ml Pack Size: 6 Trade: £3.13 RRP: £7.50

MG25334C
Baxter
Fine China Loose Mug 340ml
Pack Size: 6
Trade: £3.13
RRP: £7.50

MG25339C Judy Fine China Loose Mug 340ml Pack Size: 6 Trade: £3.13 RRP: £7.50

MG25337C
Proudlock
Fine China Loose Mug 340ml
Pack Size: 6
Trade: £3.13
RRP: £7.50

MG25336C Felicity Fine China Loose Mug 340ml Pack Size: 6 Trade: £3.13 RRP: £7.50

MG25338C Winston Fine China Loose Mug 340ml Pack Size: 6 Trade: £3.13 RRP: £7.50