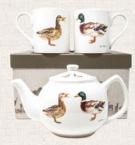

SR72802 Bramble, Lexie, Tommy Memo-Block Pack Size: 6 Trade: £3.33 RRP: £8.00

GP85311
Quackers for You
Tea for Two Gift Boxed Set.
Fine China Teapot 850ml,
Fine China Mugs 225ml
Pack Size: 2
Trade: £14.58
RRP: £35.00

GP85310 In the Fields Set of 4 Fine China Mugs 225ml Gift Boxed Pack Size: 2 Trade: £10.42 RRP: £25.00

GP85312
The Odd Couple
Set of 2 Fine China Stacking
Mugs 285ml Gift Boxed
Pack Size: 4
Trade: £6.25
RRP: £15.00