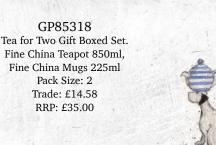

SR72802 Bramble, Lexie, Tommy Memo-Block Pack Size: 6 Trade: £3.33 RRP: £8.00

GP85311
Quackers for You
Tea for Two Gift Boxed Set.
Fine China Teapot 850ml,
Fine China Mugs 225ml
Pack Size: 2
Trade: £14.58
RRP: £35.00