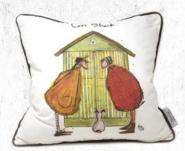

the @ @ group"

GP85322 Love Shack Cushion 40x40cm Feather Filled Pack Size: 1 Trade: £10.42 RRP: £25.00

GP85325 Visiting Friends Cushion 30x50cm Feather Filled Pack Size: 1 Trade: £10.42 RRP: £25.00

Wash Incide