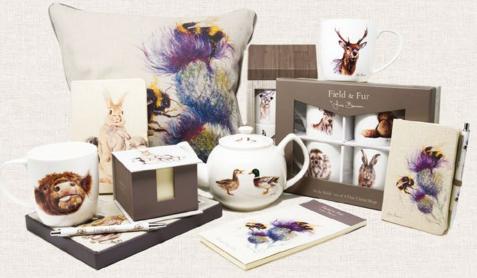

### Field & Fur

by Jane Bannon

GP85362 Bees on Thistle Teabag Tidy Gift Boxed Pack Size: 4 Trade: £1.88 RRP: £5.00

GP85361 Bees on Thistle Scatter Tray Pack Size: 6 Trade: £2.08 RRP: £5.00

GP85363 Bees on Thistle Laptray Pack Size: 2 Trade: £8.33 RRP: £18.00

GP85360 Bees on Thistle Glass Worktop Saver Gift Boxed Pack Size: 4 Trade: £4.17 RRP: £10.00

GP85366
In the Fields
Set of 4 Ceramic Coasters
Gift Boxed
Pack Size: 6
Trade: £4.17
RRP: £10.00

GP85364
Bees on Thistle
1000 Piece Jigsaw Puzzle
Pack Size: 4
Trade: £5.83
RRP: £14.00

the and group

GP85313 Bees on Thistle Cushion 40x40cm Feather Filled Pack Size: 1 Trade: £10.42 RRP: £25.00

GP85314 Donald Cushion 40x40cm Feather Filled Pack Size: 1 Trade: £10.42 RRP: £25.00

GP85315 Maddy Cushion 40x40cm Feather Filled Pack Size: 1 Trade: £10.42 RRP: £25.00

GP85317 Sasha Cushion 40x40cm Feather Filled Pack Size: 1 Trade: £10.42 RRP: £25.00

GP85316 Montgomery Cushion 40x40cm Feather Filled Pack Size: 1 Trade: £10.42 RRP: £25.00

SR72801 Bees on Thistle Shopping List Pack Size: 6 Trade: £2.08 RRP: £5.00

SR72799
Bramble, Lexie, Tommy
Large Notebook and Pen
Gift Boxed 16.4x11.4cm
Pack Size: 6
Trade: £5.00
RRP: £12.00

SR72800 Bees on Thistle Notebook & Pen Set Gift Boxed A6 Pack Size: 6 Trade: £3.33 RRP: £8.00

SR72802 Bramble, Lexie, Tommy Memo-Block Pack Size: 6 Trade: £3.33 RRP: £8.00

GP85311
Quackers for You
Tea for Two Gift Boxed Set.
Fine China Teapot 850ml,
Fine China Mugs 225ml
Pack Size: 2
Trade: £14.58
RRP: £35.00

GP85310 In the Fields Set of 4 Fine China Mugs 225ml Gift Boxed Pack Size: 2 Trade: £10.42 RRP: £25.00

GP85312
The Odd Couple
Set of 2 Fine China Stacking
Mugs 285ml Gift Boxed
Pack Size: 4
Trade: £6.25
RRP: £15.00

MG25335C Bees on Thistle Fine China Loose Mug 340ml Pack Size: 6 Trade: £3.13 RRP: £7.50

MG25334C
Baxter
Fine China Loose Mug 340ml
Pack Size: 6
Trade: £3.13
RRP: £7.50

MG25339C Judy Fine China Loose Mug 340ml Pack Size: 6 Trade: £3.13 RRP: £7.50

MG25337C
Proudlock
Fine China Loose Mug 340ml
Pack Size: 6
Trade: £3.13
RRP: £7.50

MG25336C Felicity Fine China Loose Mug 340ml Pack Size: 6 Trade: £3.13 RRP: £7.50

MG25338C Winston Fine China Loose Mug 340ml Pack Size: 6 Trade: £3.13 RRP: £7.50