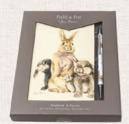

SR72799
Bramble, Lexie, Tommy
Large Notebook and Pen
Gift Boxed 16.4x11.4cm
Pack Size: 6
Trade: £5.00
RRP: £12.00

SR72800 Bees on Thistle Notebook & Pen Set Gift Boxed A6 Pack Size: 6 Trade: £3.33 RRP: £8.00