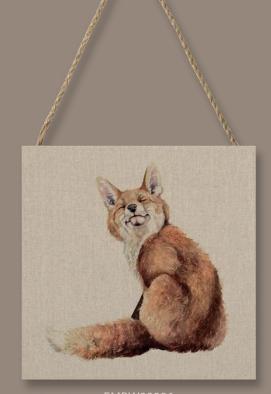

# Gifting

The Art Group 2020 Gifting Lines

Field & Fur

by Jane Bannon

EMBW00086

Jane Bannon 'Tobias' (20x20cm Wooden Block

the a f t group

www.artgroup.com