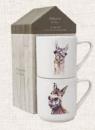

SR72799
Bramble, Lexie, Tommy
Large Notebook and Pen
Gift Boxed 16.4x11.4cm
Pack Size: 6
Trade: £5.00
RRP: £12.00

SR72800 Bees on Thistle Notebook & Pen Set Gift Boxed A6 Pack Size: 6 Trade: £3.33 RRP: £8.00