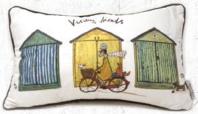

the @ @ group"

GP85322 Love Shack Cushion 40x40cm Feather Filled Pack Size: 1 Trade: £10.42 RRP: £25.00

GP85325 Visiting Friends Cushion 30x50cm Feather Filled Pack Size: 1 Trade: £10.42 RRP: £25.00

Wash Incide