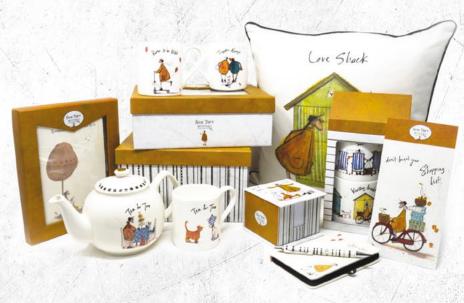

## The Art Group Home

Sam Toft Gifting

GP85357 Tea for Two Teabag Tidy Gift Boxed Pack Size: 4 Trade: £1.88 RRP: £5.00

GP85355 Tea for Two Glass Worktop Saver Gift Boxed Pack Size: 4 Trade: £4.17 RRP: £10.00

GP85356

Tea for Two

Scatter Trav

Pack Size: 6

Trade: £2.08

RRP: £5.00

GP85365 **Mustard Collection** Set of 4 Ceramic Coasters Gift Boxed Pack Size: 6 Trade: £4.17 RRP: £10.00

GP85358

Tea for Two

Laptray

Pack Size: 2

Trade: £8.33

GP85359 Be Who You Be 1000 Piece Jigsaw Puzzle Pack Size: 4 Trade: £5.83 RRP: £14.00

the @ @ group"

GP85322 Love Shack Cushion 40x40cm Feather Filled Pack Size: 1 Trade: £10.42 RRP: £25.00

GP85325 Visiting Friends Cushion 30x50cm Feather Filled Pack Size: 1 Trade: £10.42 RRP: £25.00

Wash Incide

GP85323
Warm Inside Cushion
40x40cm Feather Filled
Pack Size: 1
Trade: £10.42
RRP: £25.00

GP85324
Forty Winks Cushion
30x50cm Feather Filled
Pack Size: 1
Trade: £10.42
RRP: £25.00

GP85320 Mustard Collection Set of 4 Fine China Mugs 225ml Gift Boxed Pack Size: 2 Trade: £10.42 RRP: £25.00

SR72804
Sometimes We Just Sit and Think
Large Notebook and Pen Set
Gift Boxed 16.4x11.4cm
Pack Size: 6
Trade: £5.00
RRP: £12.00

SR72807 Lots of Notes Memo-Block Pack Size: 6 Trade: £3.33 RRP: 8.00

GP85321
Set of 2 Fine China
Stacking Mugs 285ml Gift Boxed
Pack Size: 4
Trade: £6.25
RRP: £15.00

SR72805 Just a Note Notebook & Pen Set Gift Boxed A6 Pack Size: 6 Trade: £3.33 RRP: £8.00