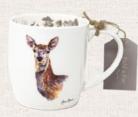

MG25335C Bees on Thistle Fine China Loose Mug 340ml Pack Size: 6 Trade: £3.13 RRP: £7.50

MG25334C
Baxter
Fine China Loose Mug 340ml
Pack Size: 6
Trade: £3.13
RRP: £7.50

MG25339C Judy Fine China Loose Mug 340ml Pack Size: 6 Trade: £3.13 RRP: £7.50

MG25337C
Proudlock
Fine China Loose Mug 340ml
Pack Size: 6
Trade: £3.13
RRP: £7.50

MG25336C Felicity Fine China Loose Mug 340ml Pack Size: 6 Trade: £3.13 RRP: £7.50

MG25338C Winston Fine China Loose Mug 340ml Pack Size: 6 Trade: £3.13 RRP: £7.50