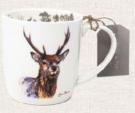

MG25335C Bees on Thistle Fine China Loose Mug 340ml Pack Size: 6 Trade: £3.13 RRP: £7.50

MG25334C
Baxter
Fine China Loose Mug 340ml
Pack Size: 6
Trade: £3.13
RRP: £7.50

MG25339C Judy Fine China Loose Mug 340ml Pack Size: 6 Trade: £3.13 RRP: £7.50

MG25337C
Proudlock
Fine China Loose Mug 340ml
Pack Size: 6
Trade: £3.13
RRP: £7.50

MG25336C Felicity Fine China Loose Mug 340ml Pack Size: 6 Trade: £3.13 RRP: £7.50

MG25338C Winston Fine China Loose Mug 340ml Pack Size: 6 Trade: £3.13 RRP: £7.50