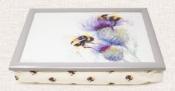

### Field & Fur

by Jane Bannon

GP85362 Bees on Thistle Teabag Tidy Gift Boxed Pack Size: 4 Trade: £1.88 RRP: £5.00

GP85361 Bees on Thistle Scatter Tray Pack Size: 6 Trade: £2.08 RRP: £5.00

GP85363 Bees on Thistle Laptray Pack Size: 2 Trade: £8.33 RRP: £18.00