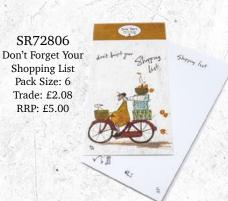

GP85317 Sasha Cushion 40x40cm Feather Filled Pack Size: 1 Trade: £10.42 RRP: £25.00

GP85316 Montgomery Cushion 40x40cm Feather Filled Pack Size: 1 Trade: £10.42 RRP: £25.00

SR72801 Bees on Thistle Shopping List Pack Size: 6 Trade: £2.08 RRP: £5.00